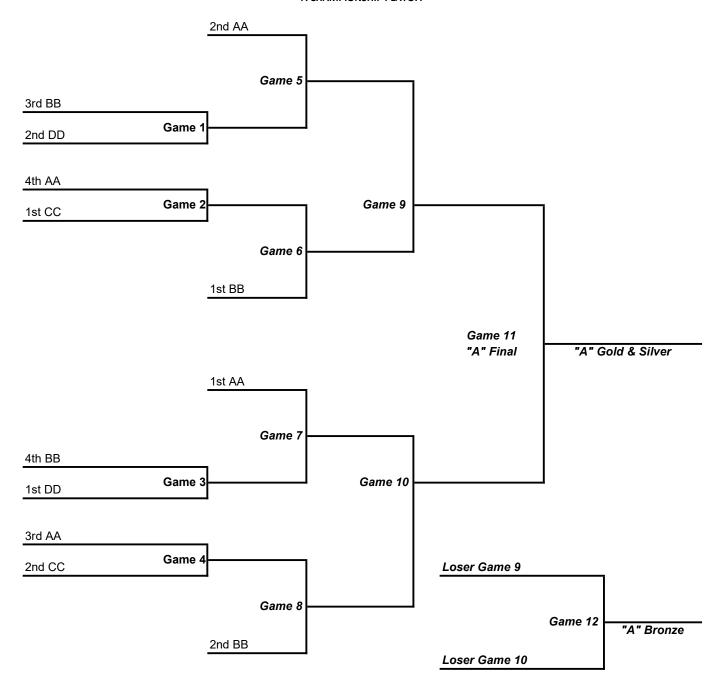

# **Playoff Round**

| A Championship<br>(12 teams) | 1st, 2nd, 3rd & 4th in pools AA & BB (Division 1) 1st & 2nd in pools CC & DD (Division 2)                              |
|------------------------------|------------------------------------------------------------------------------------------------------------------------|
| B Championship<br>(12 teams) | 3rd & 4th in pools CC & DD (Division 2) 1st, 2nd & 3rd in pools EE & FF (Division 3) 1st in pools GG & HH (Division 4) |
| C Championship<br>(8 teams)  | 4th in pools EE & FF (Division 3) 2nd, 3rd & 4th in pools GG & HH (Division 4)                                         |

### A CHAMPIONSHIP PLAYOFF

Saturday September 9