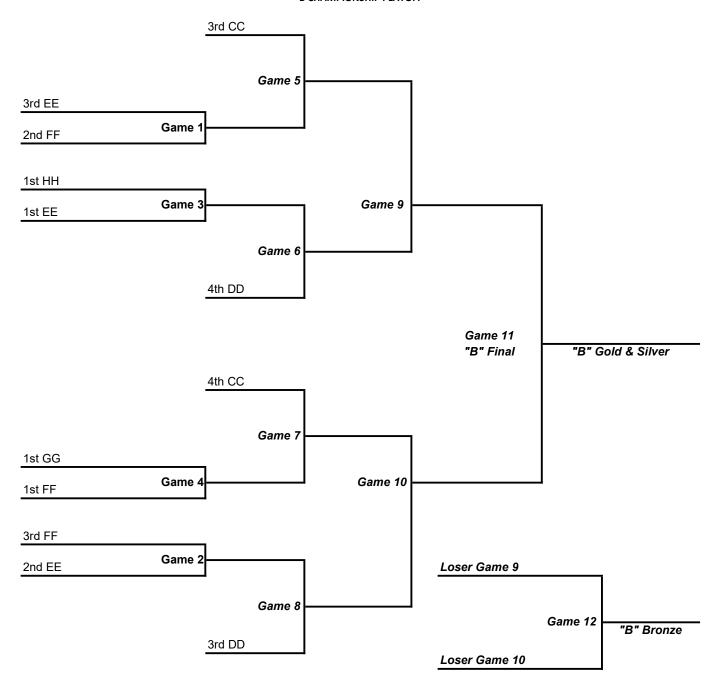

# **Playoff Round**

| A Championship<br>(12 teams) | 1st, 2nd, 3rd & 4th in pools AA & BB (Division 1) 1st & 2nd in pools CC & DD (Division 2)                              |
|------------------------------|------------------------------------------------------------------------------------------------------------------------|
| B Championship<br>(12 teams) | 3rd & 4th in pools CC & DD (Division 2) 1st, 2nd & 3rd in pools EE & FF (Division 3) 1st in pools GG & HH (Division 4) |
| C Championship<br>(8 teams)  | 4th in pools EE & FF (Division 3) 2nd, 3rd & 4th in pools GG & HH (Division 4)                                         |

### **B CHAMPIONSHIP PLAYOFF**

Saturday September 9