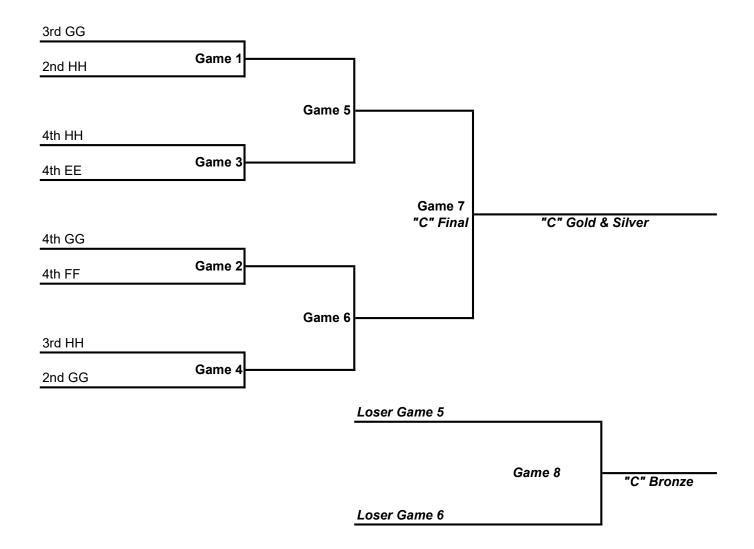

# **Playoff Round**

| A Championship<br>(12 teams) | 1st, 2nd, 3rd & 4th in pools AA & BB (Division 1) 1st & 2nd in pools CC & DD (Division 2)                              |
|------------------------------|------------------------------------------------------------------------------------------------------------------------|
| B Championship<br>(12 teams) | 3rd & 4th in pools CC & DD (Division 2) 1st, 2nd & 3rd in pools EE & FF (Division 3) 1st in pools GG & HH (Division 4) |
| C Championship<br>(8 teams)  | 4th in pools EE & FF (Division 3) 2nd, 3rd & 4th in pools GG & HH (Division 4)                                         |

# C CHAMPIONSHIP PLAYOFF